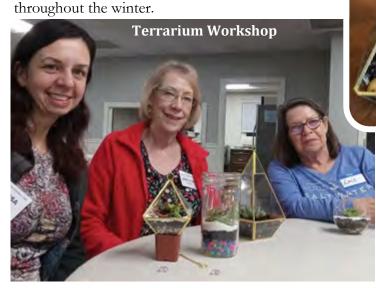

At our Club's November meeting, we hosted our first ever Terrarium Workshop, planting succulents in special fastdraining soil, into stylish glass containers that we can enjoy all winter indoors. Members enjoyed a very laid back and social meeting, catching up & getting to know some of our newest Members: Lois, Sophie, Priscilla, John, Denise, Sherrell, & Kim.